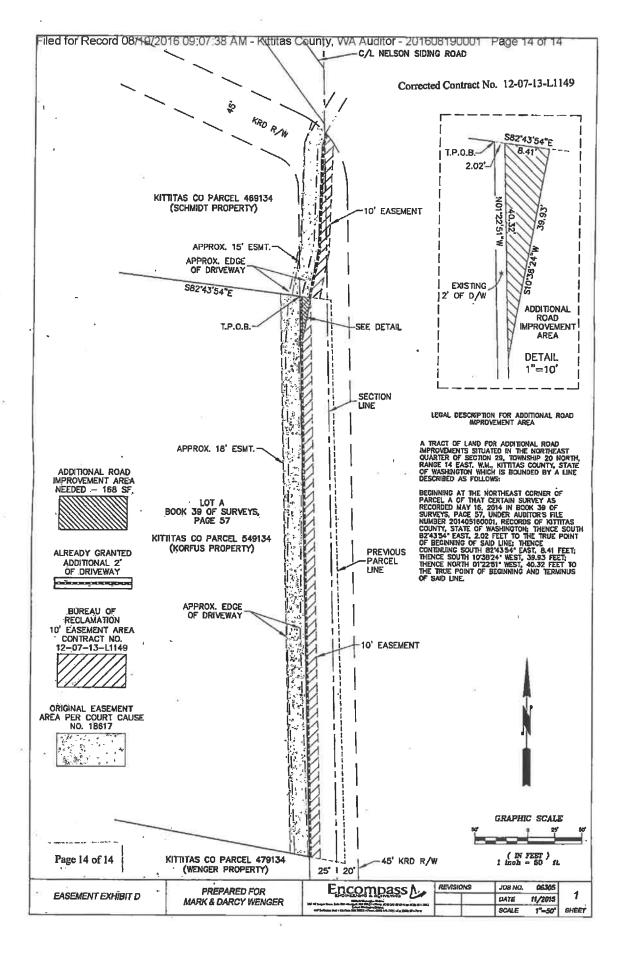

WHEREAS, the Licensee seeks this License from Reclamation to widen their access route, over and across the westerly 10-foot portion of the Lateral 4.9, along with a 168 square foot area, of which only the westerly 2-feet will be graveled, as described in Exhibit A and depicted in Exhibit B, including the transitional area, as described in Exhibit C and depicted in Exhibit D. The United States acquired this land from the District by Warranty Deed dated February 5, 1929; and,

- 1. <u>USE</u>. United States hereby grants the following use authorization to the Licensee, subject to the terms and conditions of this license, a ten (10) foot access road, along with the transitional area, upon, over, and across land owned in fee by the United States, all located in the east one-half of the northeast quarter (E1/2NE1/4), Section Twenty-nine (29), Township Twenty (20) North, Range Fourteen (14) East, Willamette Meridian, Kittitas County, State of Washington, more particularly described in attached Exhibit A and Exhibit C, and depicted on Exhibit B and Exhibit D, and which is made a part hereof.
- 2. <u>FEES</u>. In compliance with Federal regulations as set forth at 43 CFR § 429, the Licensee shall compensate Reclamation as follows:
- a. The Licensee, has paid a nonrefundable application fee in the amount of \$100.00, the receipt of which is hereby acknowledged.
- b. The Licensee has paid initially estimated administrative processing costs for processing, execution, and management of this License. The receipt of initial administrative processing costs in the amount of \$690.00 is hereby acknowledged.
- c. The Licensee shall compensate Reclamation for a requisite use fee as set forth at 43 CFR § 429.23. The receipt of a use fee for the term of this License in the amount of \$310.00 is hereby acknowledged.
- 3. <u>TERM</u>. The term of this license is for a ten (10) year period, starting from the date of the original License executed on July 23, 2013, by both parties.
- 4. <u>EXTENSION</u>. This License may be renewed, for additional consecutive 10-year extensions at the option of the United States, its successors and assigns, if the Licensee has met all requirements of this License. This License may be renewed based on the following conditions:
- a. The Licensee shall notify the United States of its desire to renew this license by written notice according to Article fifteen (15) herein. Said written notice must be received by the United States not less than forty-five (45) days prior to the termination of this License. The Licensee